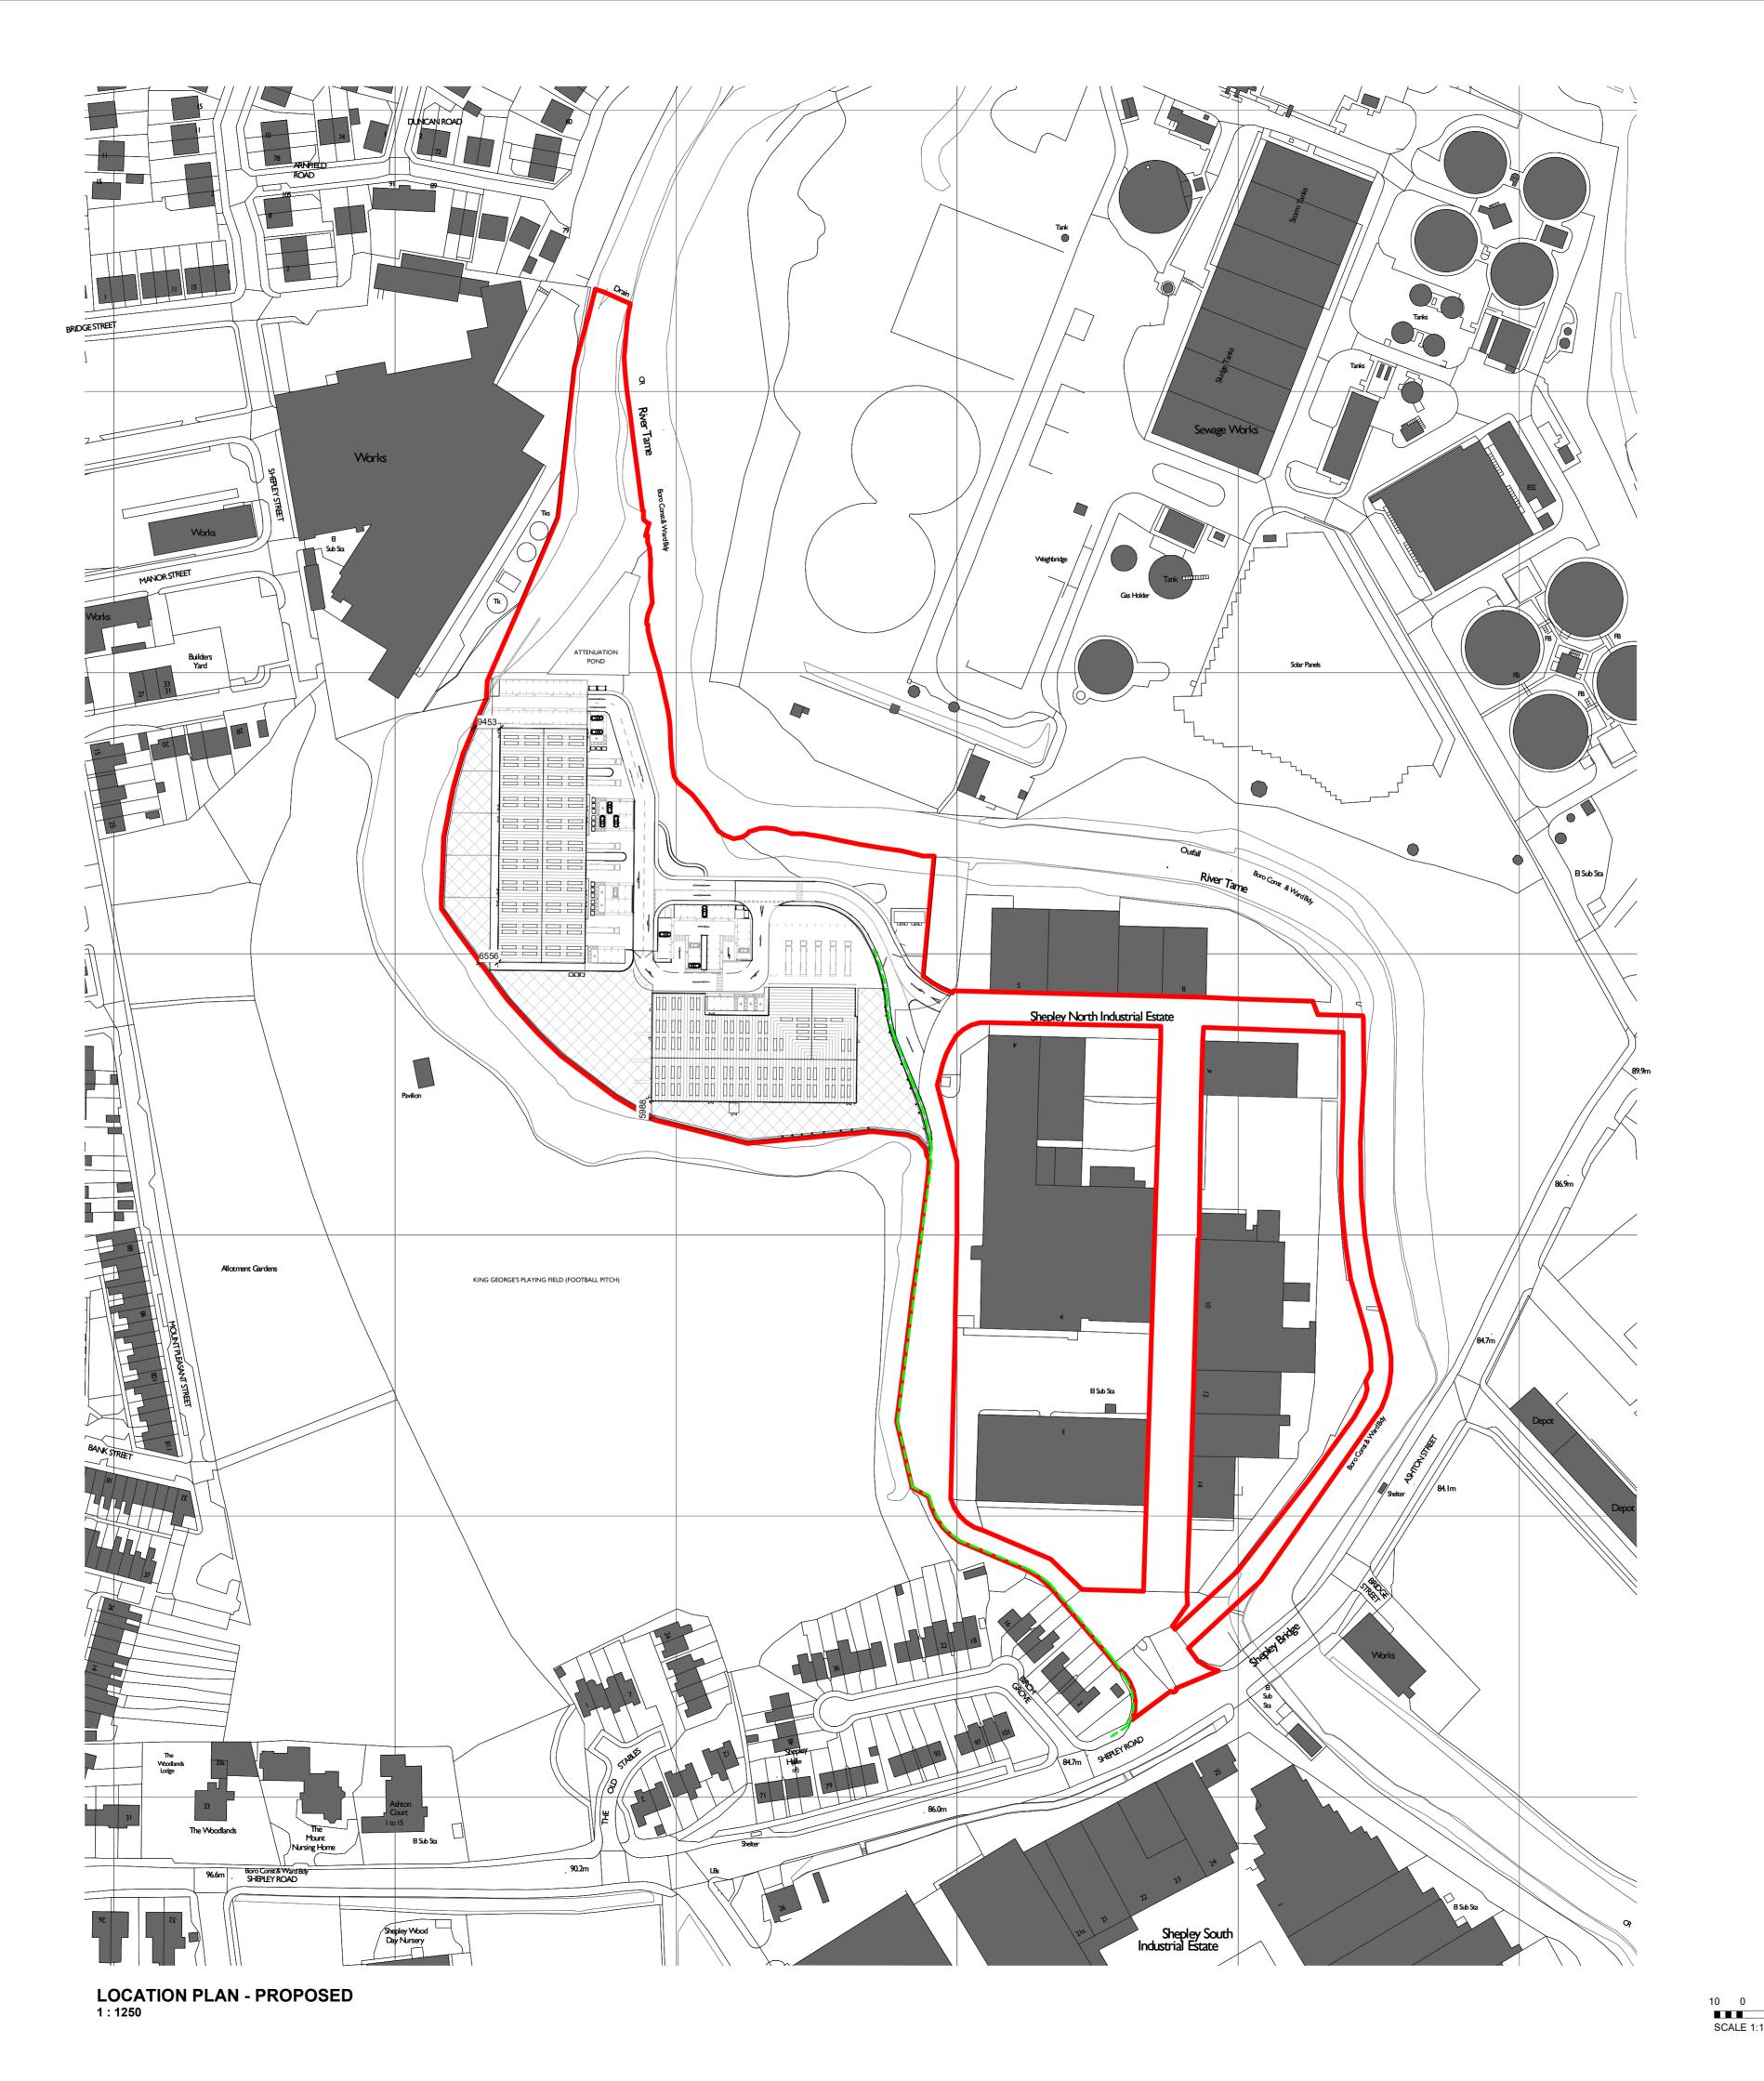

CLIEN

HOWARTH TIMBER LTD

PROJECT LAND NORTH WEST OF SHEPLEY INDUSTRIAL ESTATE, SHELPLEY ROAD, AUDENSHAW, M34 5DR

TITLE

## PROPOSED LOCATION PLAN

JULY 202 I

SCALE STATUS

As indicated PLANNING

REVISION D

DRAWING NUMBER 2083.020